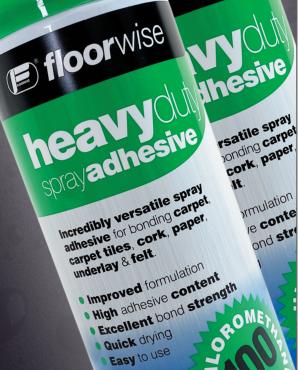

## the **safer** way to **spray**

breathe easier with new *floorwise* F597 Heavy Duty Spray Adhesive

- Excellent bond strength for a fix you can trust
- No dichloromethane for a safer spray
- No carcinogens for a healthier spray
- No environmental risk
- High solids ratio for more adhesive in every can
- Improved coverage for a better hold
- Fast-setting time for quicker installations
- For use on a range of floor coverings as a versatile solution
- A cost-effective safer alternative with no-compromise performance